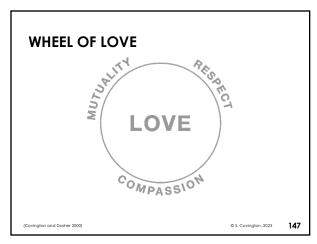

accurate perception of herself and the other person.
- Each person feels a greater sense of self-worth.
- Each person feels more connected to the other person and feels a greater motivation for connection with other people beyond those in this specific relationship.



© S. Covington, 2023

### **RELATIONAL NEUROSCIENCE**

When we are cut off from others, our brains suffer. Can result in chronic irritability and anger, depression, addiction, and chronic physical illness.



142



143

### **CHARACTERISTICS OF A HEALTHY RELATIONSHIP**

- Similarities
- Ability to deal with change
- Compatible values
- Effective, open communication
- Effective conflict/ anger resolution
- Effective negotiation
- Firm personal boundaries
- Healthy sexual expression
- Shared quality time
- Friendship











## Between-Sessions Activity: Relationship Scale

|     | RELATIONSHIP                           | S  | CA | LE |   |   |   |          |           |     |     |
|-----|----------------------------------------|----|----|----|---|---|---|----------|-----------|-----|-----|
| 1.  | Similarities                           |    |    |    |   |   |   |          |           |     |     |
|     | _                                      | 1  | 2  | 3  | 4 | 5 | 6 | 7        | 8         | 9   | 10  |
| 2.  | 2. Ability to Deal with Change         |    |    |    |   |   |   |          |           |     |     |
|     |                                        | 1  | 2  | 3  | 4 | 5 | 6 | 7        | 8         | 9   | 10  |
| 3.  | Compatible Value                       | es |    |    |   |   |   |