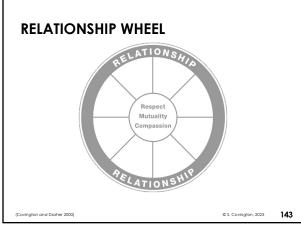

ES:**

Yoga Pose 4: Twisted Branches The Relationship Wheel Love Collage Relationship Scale Palms Down, Palms Up



140

### **DEFINITION OF A HEALTHY RELATIONSHIP**

- Feel a greater sense of zest, vitality, and energy.
- Empowers you to act, and you feel free to take action in your life.
- Each person has a more accurate perception of herself and the other person.
- Each person feels a greater sense of self-worth.
- Each person feels more connected to the other person and feels a greater motivation for connection with other people beyond those in this specific relationship.



© S. Covington, 2023

### **RELATIONAL NEUROSCIENCE**

When we are cut off from others, our brains suffer. Can result in chronic irritability and anger, depression, addiction, and chronic physical illness.



142



143

### **CHARACTERISTICS OF A HEALTHY RELATIONSHIP**

- Similarities
- Ability to deal with change
- Compatible values
- Effective, open communication
- Effective conflict/ anger resolution
- Effective negotiation
- Firm personal boundaries
- Healthy sexual expression
- Shared quality time
- Friendship











## Between-Sessions Activity: Relationship Scale

|     | RELATIONSHIP                           | S  | CA | LE |   |   |   |          |           |     |     |
|-----|----------------------------------------|----|----|----|---|---|---|----------|-----------|-----|-----|
| 1.  | Similarities                           |    |    |    |   |   |   |          |           |     |     |
|     | _                                      | 1  | 2  | 3  | 4 | 5 | 6 | 7        | 8         |