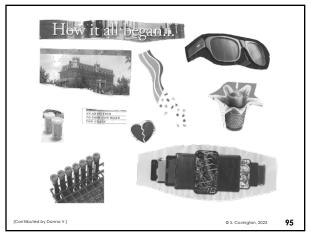

did you notice just before losing control or having some other response?"



#### EARLY WARNING SIGNS (CONT.)

- Restlessness
- Agitation
- Pacing
- Shortness of breath
- Increase in body temperature
- Hard breathing
- Tight muscles
- Feeling of being

- "on edge"
- Sensation of tightness in the chest
- Sensation of "knot" in the stomach
- Heart pounding
- Sweating



91

#### EARLY WARNING SIGNS (CONT.)

- Teeth clenching
- Hand wringing
- Shaking
- Crying
- Giggling
- Rocking
- Bouncing legs
- C. . . . . . . . . . . . .
- Swearing

- Singing inappropriately
- Eating more
- Smoking
- Drinking or using

drugs



© S. Covington, 2023

92

#### **Activity:**

Adverse Childhood Experiences Questionnaire



**Activity:**Collage of the Effect of Violence, Abuse, and Trauma on Your Life



94



95





#### **BEYOND TRAUMA** MODULE B, SESSION 6

ABUSE AND THE FAMILY

Goals of the session:

- To understand some typical family dynamics
- To recognize the effects of abuse in families

© 2016 BY STEPHANIE S. COVINGTON 97

97

#### **SESSION 6 ACTIVITIES:**

Family Sculpture Calming and Grounding Yoga Pose 2: Seated Pigeon Getting to Know My Inner Child



98

# **Activity and Discussion:** Family Sculpture



#### **SEXUAL ABUSE IN FAMILIES** Psychological Abuse Covert Abuse **Overt Abuse** • Sexual jokes Inappropriate Exhibitionism Verbal harassment touching • French kissing Violating boundaries Voyeurism Fondling Ridicule of bodies Telling child inappropriate sexual information Oral sex Penetration • Sexual hugs Pornography © S. Covington, 2023 100

100

# **Activity:**Getting to