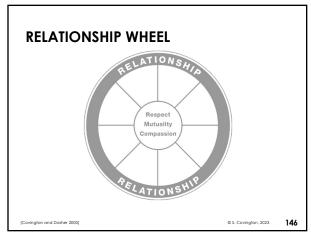

re accurate perception of herself and the other person.
- Each person feels a greater sense of self-worth.
- Each person feels more connected to the other person and feels a greater motivation for connection with other people beyond those in this specific relationship.



© S. Covington, 2023

### **RELATIONAL NEUROSCIENCE**

When we are cut off from others, our brains suffer. Can result in chronic irritability and anger, depression, addiction, and chronic physical illness.



142



143

### **CHARACTERISTICS OF A HEALTHY RELATIONSHIP**

- Similarities
- Ability to deal with change
- Compatible values
- Effective, open communication
- Effective conflict/ anger resolution
- Effective negotiation
- Firm personal boundaries
- Healthy sexual expression
- Shared quality time
- Friendship











## Between-Sessions Activity: Relationship Scale

|     | RELATIONSHIP                           | S  | CA | LE |   |   |   |          |           |     |     |
|-----|----------------------------------------|----|----|----|---|---|---|----------|-----------|-----|-----|
| 1.  | Similarities                           |    |    |    |   |   |   |          |           |     |     |
|     | _                                      | 1  | 2  | 3  | 4 | 5 | 6 | 7        | 8         | 9   | 10  |
| 2.  | 2. Ability to Deal with Change         |    |    |    |   |   |   |          |           |     |     |
|     |                                        | 1  | 2  | 3  | 4 | 5 | 6 | 7        | 8         | 9   | 10  |
| 3.  | Compatible Value                       | es |    |    |   |   |   |