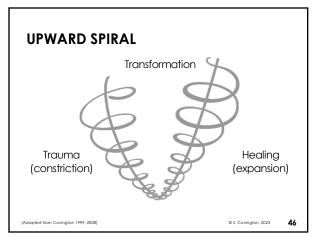

#### **RESILIENCE**

Resilience is the ability to adapt well in the face of difficult life events. It is the ability to recover from or adjust easily to misfortune or change.

The word **resilience** stems from a Latin word meaning **leap back**.

© S. Covington, 2023

#### RESILIENCE (CONT.)

Although some people are more naturally resilient, a way to develop resilience is in working through the emotions and effects of stress and painful events. Resilience develops as people develop better coping skills. It also comes from supportive, caring relationships with others.

28