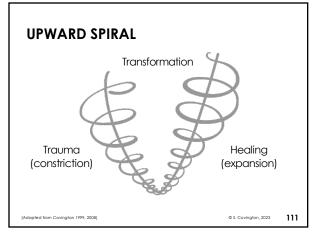

ma and the process of recovery from addiction

© 2016 BY STEPHANIE S. COVINGTON

106

106

#### **SESSION 7 ACTIVITIES:**

Our Own Spirals Drawing Safety Self-Care Scale



107

#### **WOMEN, SUBSTANCE USE, AND TRAUMA**

Often women believe that alcohol and other drugs help them in a variety of ways to

- Make connections with others
- Comfort themselves
- Manage or avoid feelings
- Escape physical pain
- Ease social withdrawal
- Feel comfortable with sexual intimacy
- Create distance

108

© S. Covington, 2023

### WOMEN, SUBSTANCE USE, AND TRAUMA (CONI.)

- Build courage
- Increase hope, the world seems better
- Forget the past
- Increase a sense of vitality
- Deal with a violent partner
- Dissociate (altered state)
- Feel numb
- Rewire the brain
- Maintain the status quo



109



110



### **TRANSFORMATION**

- Internal shift
- "Who I am today is not who I was"



112

**Activity:** Our Own Spirals



ms Covington 2022 1

113

|                                                                               | Not at all | Just a<br>little | Pretty<br>much | Very<br>much |
|-------------------------------------------------------------------------------|------------|------------------|----------------|--------------|
| l keep up my physical<br>appearance (hair, bathing,<br>nails, clean clothes). |            |                  |                |              |
| I exercise regularly.                                                         |            |                  |                |              |
| I eat healthy meals.