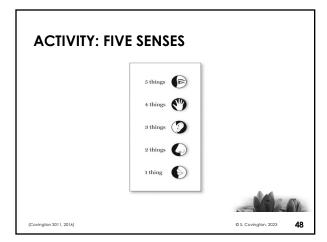

#### **SESSION 1 ACTIVITIES**

Five Senses Breathing and Exhaling Palms Down, Palms Up

38