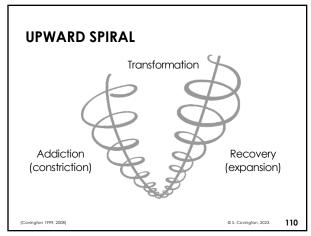

om trauma and the process of recovery from addiction

© 2016 BY STEPHANIE S. COVINGTON

106

106

#### **SESSION 7 ACTIVITIES:**

Our Own Spirals Drawing Safety Self-Care Scale



107

#### **WOMEN, SUBSTANCE USE, AND TRAUMA**

Often women believe that alcohol and other drugs help them in a variety of ways to

- Make connections with others
- Comfort themselves
- Manage or avoid feelings
- Escape physical pain
- Ease social withdrawal
- Feel comfortable with sexual intimacy
- Create distance

108

© S. Covington, 2023

### WOMEN, SUBSTANCE USE, AND TRAUMA (CONI.)

- Build courage
- Increase hope, the world seems better
- Forget the past
- Increase a sense of vitality
- Deal with a violent partner
- Dissociate (altered state)
- Feel numb
- Rewire the brain
- Maintain the status quo



109



110



### **TRANSFORMATION**

- Internal shift
- "Who I am today is not who I was"



112

**Activity:** Our Own Spirals



ms Covington 2022 1

113

|                                                                               | Not at all | Just a<br>little | Pretty<br>much | Very<br>much |
|-------------------------------------------------------------------------------|------------|------------------|----------------|--------------|
| l keep up my physical<br>appearance (hair, bathing,<br>nails, clean clothes). |            |                  |                |              |
| I exercise regularly.                                                         |            |                  |                |              |
| I eat healthy meals.