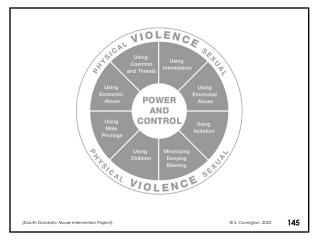

more accurate perception of herself and the other person.
- Each person feels a greater sense of self-worth.
- Each person feels more connected to the other person and feels a greater motivation for connection with other people beyond those in this specific relationship.



© S. Covington, 2023

### **RELATIONAL NEUROSCIENCE**

When we are cut off from others, our brains suffer. Can result in chronic irritability and anger, depression, addiction, and chronic physical illness.



142



143

### **CHARACTERISTICS OF A HEALTHY RELATIONSHIP**

- Similarities
- Ability to deal with change
- Compatible values
- Effective, open communication
- Effective conflict/ anger resolution
- Effective negotiation
- Firm personal boundaries
- Healthy sexual expression
- Shared quality time
- Friendship











## Between-Sessions Activity: Relationship Scale

|     | RELATIONSHIP                           | S  | CA | LE |   |   |   |          |           |     |     |
|-----|----------------------------------------|----|----|----|---|---|---|----------|-----------|-----|-----|
| 1.  | Similarities                           |    |    |    |   |   |   |          |           |     |     |
|     | _                                      | 1  | 2  | 3  | 4 | 5 | 6 | 7        | 8         | 9   | 10  |
| 2.  | 2. Ability to Deal with Change         |    |    |    |   |   |   |          |           |     |     |
|     |                                        | 1  | 2  | 3  | 4 | 5 | 6 | 7        | 8         | 9   | 10  |
| 3.  | Compatible Value                       | es |    |    |   |   |   |